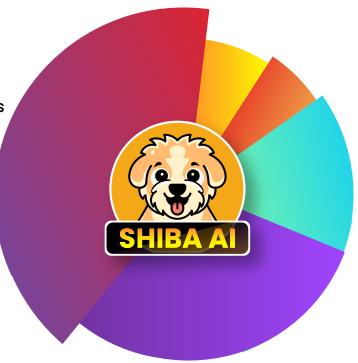

# TOKENOMICS

Token Name: SHIBA AI

Token Symbol: SHIBAAI

Token Type: BEP20

**Total Supply:** 589,534,404,296,603

Smart Contract Address: 0xc35ED584B24fd2D0885708E 370343C43e20f3424

50% Eliminated for Booster propellant

27% dedicated to Genesis liquidity pools

13% allocated to 'Stellar Surprises' - cosmic presents from the galaxies

5% earmarked for Public Relations, Promotions, and Stellar Market Listings

5% reserved for Nurturing the aspirations of the future in the seed funding phase